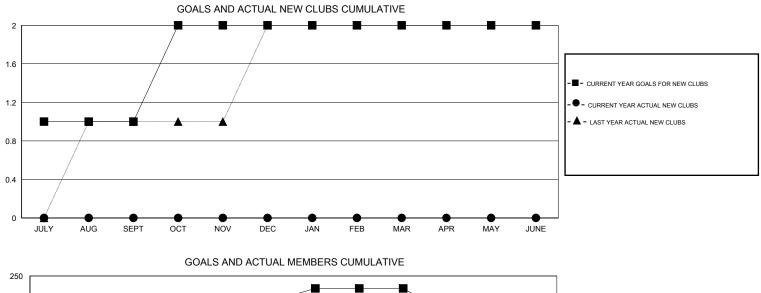

## LOCATION INDIA

| -             |                  | Clubs            |                  |                  | Members       |                    |                                     |                    |                  |
|---------------|------------------|------------------|------------------|------------------|---------------|--------------------|-------------------------------------|--------------------|------------------|
|               | RESUL            | TS FOR 2014-2015 |                  |                  |               | RESU               | JLTS FOR 2014-2015                  |                    |                  |
| QUARTER       | NEW CLUB<br>GOAL | NEW CLUBS        | DROPPED<br>CLUBS | NET<br>GAIN/LOSS | QUARTER       | NEW MEMBER<br>GOAL | CHARTER AND<br>NEW MEMBERS<br>ADDED | DROPPED<br>MEMBERS | NET<br>GAIN/LOSS |
| JULY/AUG/SEPT | 1                | 0                | 1                | -1               | JULY/AUG/SEPT | 125                | 114                                 | 234                | -120             |
| OCT/NOV/DEC   | 1                | 0                | 1                | -1               | OCT/NOV/DEC   | 75                 | 152                                 | 22                 | 130              |
| JAN/FEB/MAR   | 0                | 0                | 1                | -1               | JAN/FEB/MAR   | 25                 | 25                                  | 27                 | -2               |
| APR/MAY/JUNE  | 0                | 0                | 0                | 0                | APR/MAY/JUNE  | -50                | 12                                  | 29                 | -17              |