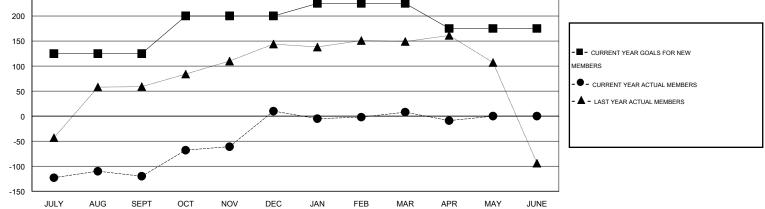

## LOCATION INDIA

| -             |                  | Clubs            |                  |                  | Members       |                    |                                     |                    |                  |
|---------------|------------------|------------------|------------------|------------------|---------------|--------------------|-------------------------------------|--------------------|------------------|
|               | RESUL            | TS FOR 2014-2015 |                  |                  |               | RESU               | JLTS FOR 2014-2015                  |                    |                  |
| QUARTER       | NEW CLUB<br>GOAL | NEW CLUBS        | DROPPED<br>CLUBS | NET<br>GAIN/LOSS | QUARTER       | NEW MEMBER<br>GOAL | CHARTER AND<br>NEW MEMBERS<br>ADDED | DROPPED<br>MEMBERS | NET<br>GAIN/LOSS |
| JULY/AUG/SEPT | 1                | 0                | 1                | -1               | JULY/AUG/SEPT | 125                | 114                                 | 234                | -120             |
| OCT/NOV/DEC   | 1                | 0                | 1                | -1               | OCT/NOV/DEC   | 75                 | 152                                 | 22                 | 130              |
| JAN/FEB/MAR   | 0                | 0                | 1                | -1               | JAN/FEB/MAR   | 25                 | 25                                  | 27                 | -2               |
| APR/MAY/JUNE  | 0                | 0                | 0                | 0                | APR/MAY/JUNE  | -50                | 12                                  | 29                 | -17              |